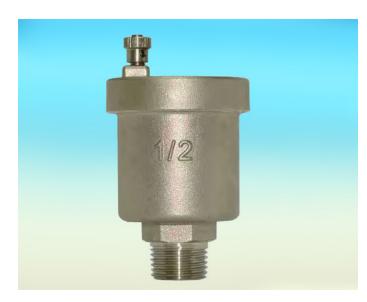

## Stainless Steel Automatic Air Vent ETG-AAV

- ASTM A351 CF8M 316 Stainless Steel Body Construction.
- 316 Stainless Steel internals.
- FKM Gaskets and 'O'Ring.
- 1/2" BSPT Male Inlet Connection only in stock.
- 0.1 40 Bar/g Pressure rated.
- -20 / + 200 Deg C Temperature rated.

A compact and robust Stainless Steel Automatic Air Vent for use in both Industrial and Domestic Pipework Systems for efficient and effective automatic removal of unwanted trapped air in sealed systems.