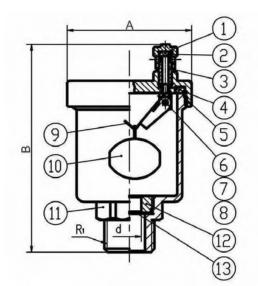

1/2" is the only size held in stock.

Other sizes are available on special order.

| Item | Part             | Material | Qty. |
|------|------------------|----------|------|
| 1    | Cap              | SS316    | 1    |
| 2    | Gasket           | FKM      | 1    |
| 3    | Exhaust          | SS316    | 1    |
| 4    | O-Ring           | FKM      | 1    |
| 5    | Bonnet           | SS316    | 1    |
| 6    | Sealing Column   | SS316    | 1    |
| 7    | Balancing Column | SS316    | 1    |
| 8    | Gasket           | FKM      | 1    |
| 9    | Float Arm        | SS316    | 1    |
| 10   | Float            | SS316    | 1    |
| 11   | Valve Body       | SS316    | 1    |
| 12   | Locking Nut      | SS316    | 1    |
| 13   | Strainer Mesh    | SS316    | 1    |

| SIZE | Α  | В  | R <sub>1</sub> | d  |
|------|----|----|----------------|----|
| 1/2" | 52 | 88 | 1/2"           | 10 |