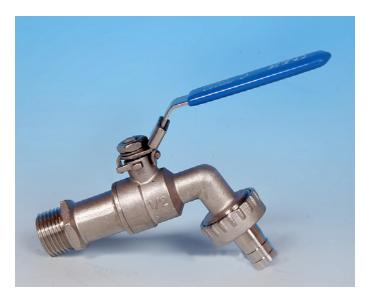

## **ETG HBT**

## **Hose Union Bib Tap**

- ASTM A351 CF8M 316 Stainless Steel Construction.
- PTFE Seats and Seals. Locking Lever. 1/2" OD Hose Outlet Connection.
- EPDM Hose Union Seal. 1/2" BSPT Male Inlet Connection.

For both Industrial and Domestic Pipework Systems for connection to Flexible Hoses and Industrial Washdown Systems.

1/2" is the only size held in stock.

Other sizes available on special order.

| Item | Part          | Material | Qty. |
|------|---------------|----------|------|
| 1    | Hose          | 316      | 1    |
| 2    | Nut           | 316      | 1    |
| 3    | O-Ring        | EPDM     | 1    |
| 4    | Body          | 316      | 1    |
| 5    | Ball Seat     | PTFE     | 2    |
| 6    | Ball          | 316      | 1    |
| 7    | Handle Cover  | PLASTIC  | 1    |
| 8    | Handle + Lock | 304      | 1    |
| 9    | Washer        | 304      | 1    |
| 10   | Stem Nut      | 304      | 1    |
| 11   | Stem          | 316      | 1    |
| 12   | Stem Packing  | NBR      | 2    |
| 13   | Сар           | 316      | 1    |