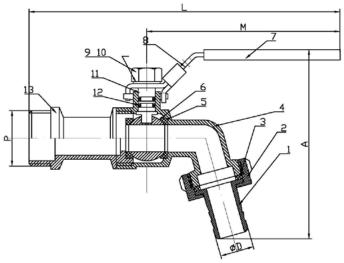

For both Industrial and Domestic Pipework Systems for connection to Flexible Hoses and Industrial Washdown Systems.

1/2" is the only size held in stock.

Other sizes available on special order.

| Item | Part          | Material | Qty. |
|------|---------------|----------|------|
| 1    | Hose          | 316      | 1    |
| 2    | Nut           | 316      | 1    |
| 3    | O-Ring        | EPDM     | 1    |
| 4    | Body          | 316      | 1    |
| 5    | Ball Seat     | PTFE     | 2    |
| 6    | Ball          | 316      | 1    |
| 7    | Handle Cover  | PLASTIC  | 1    |
| 8    | Handle + Lock | 304      | 1    |
| 9    | Washer        | 304      | 1    |
| 10   | Stem Nut      | 304      | 1    |
| 11   | Stem          | 316      | 1    |
| 12   | Stem Packing  | NBR      | 2    |
| 13   | Сар           | 316      | 1    |

| SIZE | P    | D    | M   | L   | A   |
|------|------|------|-----|-----|-----|
| 1/2" | G1/2 | 13   | 92  | 145 | 87  |
| 3/4" | G3/4 | 16   | 92  | 155 | 87  |
| 1"   | G1   | 27.5 | 115 | 185 | 120 |