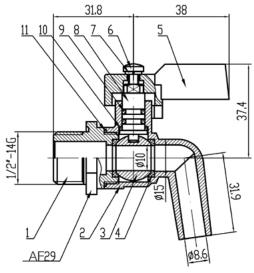

1/2" BSPT Male Inlet Connection is the only size held in stock.

Polished O/D finish

| Item | Part         | Material | Qty. |
|------|--------------|----------|------|
| 1    | Сар          | CF8M     | 1    |
| 2    | Body         | CF8M     | 1    |
| 3    | Ball         | CF8M     | 1    |
| 4    | Ball Seat    | PTFE     | 2    |
| 5    | Handle       | CF8      | 1    |
| 6    | Screw        | 304      | 1    |
| 7    | Washer       | 304      | 1    |
| 8    | Stem         | 316      | 1    |
| 9    | O-Ring       | NBR      | 2    |
| 10   | Stem Seal    | PTFE     | 1    |
| 11   | Stem Packing | PTFE     | 1    |