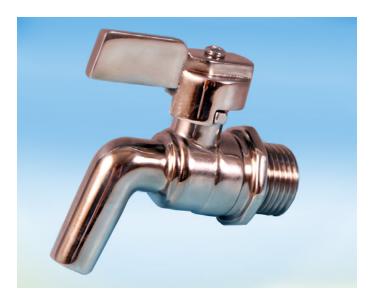

## **Stainless Steel Drain Tap**

- ASTM A351 CF8M 316 Stainless Steel Construction.
- PTFE Seats and Seals.
- · Stainless Steel "Thumb" Lever.
- 12.7mm (1/2" OD) Outlet Spout.

For use as a Drain Valve, Non-Hygienic Sampling or Bottle Filler.