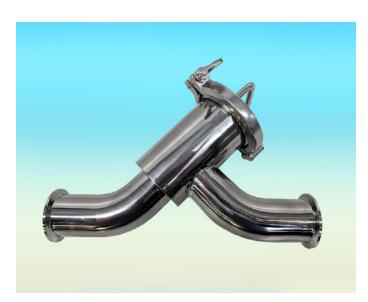

## Y-Type Hygienic Pot Filter

• 316L Stainless Steel construction.

• EPDM Cover Seal. Nitrile Element Seal.

Easily removable 316 Stainless Steel Wedge Wire Filter Element.

• Dull polished surface finish on O/D & I/D.

• Supplied as standard with Plain O/D Weld Ends. Available with Clamp, RJT, DIN, SMS & IDF Male or Female End connections on a short lead time.

- 10 bar pressure rated.
- -20 / +120 deg C Temp rated.

• Elements available in 100, 150, 300, 750, 1000, 1500 & 2000 Micron filtration.

Hygienic Pump Protection Strainer for use in Food, Dairy, Brewery & general Hygienic Process applications.

These Filters are manufactured to order and can usually be supplied within a few days, please call our Sales Office for a confirmed delivery period.