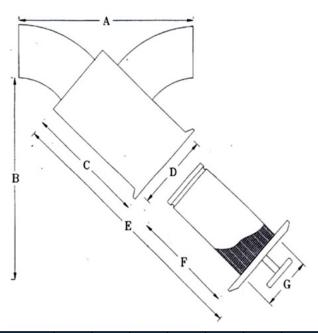

Available size range: 1" - 4"

| SIZE   | Α   | В   | С   | D   | E   | F   | G  |
|--------|-----|-----|-----|-----|-----|-----|----|
| 1"     | 165 | 255 | 120 | 76  | 246 | 126 | 45 |
| 1-1/2" | 205 | 255 | 120 | 76  | 246 | 126 | 45 |
| 2"     | 255 | 245 | 120 | 76  | 246 | 126 | 45 |
| 2-1/2" | 295 | 360 | 198 | 101 | 400 | 202 | 70 |
| 3"     | 397 | 360 | 198 | 101 | 400 | 202 | 70 |
| 4"     | 440 | 550 | 310 | 154 | 630 | 320 | 97 |