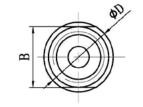

| SIZE | A    | L  | D  | В  | E  | С    |
|------|------|----|----|----|----|------|
| 1/4" | G1/4 | 55 | 19 | 17 | 10 | 5.5  |
| 3/8" | G3/8 | 55 | 22 | 20 | 10 | 7.5  |
| 1/2" | G1/2 | 55 | 27 | 24 | 12 | 10.5 |
| 3/4" | G3/4 | 68 | 36 | 32 | 12 | 15   |
| 1"   | G1"  | 83 | 43 | 38 | 15 | 20   |