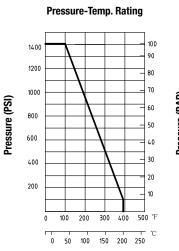

## Screwed "Barrel Type" Spring Check Valve

- 316L Stainless Steel Solid Bar Body Construction.
- · Viton 'O' Ring Seal.
- 100 bar pressure rated.
- -20 / +120 deg C Temp rated.
- BSP Screwed end connections.