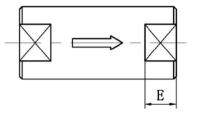

| SIZE | A    | L  | D  | В  | E  | С    |
|------|------|----|----|----|----|------|
| 1/4" | G1/4 | 55 | 19 | 17 | 10 | 5.5  |
| 3/8" | G3/8 | 55 | 22 | 20 | 10 | 7.5  |
| 1/2" | G1/2 | 55 | 27 | 24 | 12 | 10.5 |
| 3/4" | G3/4 | 68 | 36 | 32 | 12 | 15   |
| 1"   | G1"  | 83 | 43 | 38 | 15 | 20   |