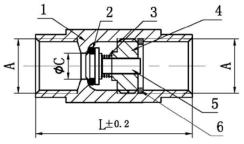

We are also able to offer this unit as a Double Check Valve with centre Bleed Port (please ask for details).

Available size range: 1/4" - 1"

| Item | Part    | Material | Qty. |
|------|---------|----------|------|
| 1    | Body    | 316 BAR  | 1    |
| 2    | Seat    | FKM      | 1    |
| 3    | Spring  | 304      | 1    |
| 4    | Сар     | CF8M     | 1    |
| 5    | Spool   | 316      | 1    |
| 6    | Circlip | 304      | 1    |