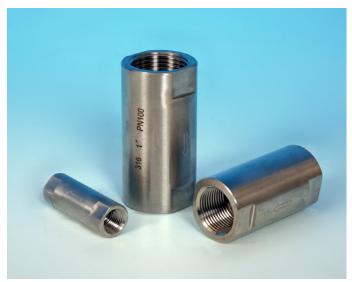

## ETG-SPV100

## Screwed "Barrel Type" Spring Check Valve

- 316L Stainless Steel Solid Bar Body Construction.
- · Viton 'O' Ring Seal.
- 100 bar pressure rated.
- -20 / +120 deg C Temp rated.
- BSP Screwed end connections.

The "SPV100" is manufactured from solid Stainless Steel Bar making it suitable for much higher pressure applications than the NTC SPV20 Barrel Check Valve.

The valve is ideal for low - medium pressure hydraulic, pneumatic and instrumentation applications where a bubble tight seal is a must.