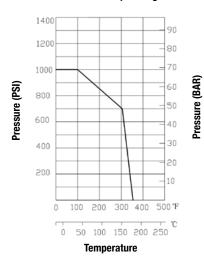

| Material      | Qty. |
|------|----------------|---------------|------|
| 1    | Body           | CF8M          | 1    |
| 2    | End Cap        | CF8M          | 1    |
| 3    | Ball           | CF8M          | 1    |
| 4    | Body Seat      | PTFE          | 1    |
| 5    | Stem           | SUS316        | 1    |
| 6    | Body Gasket    | PTFE          | 1    |
| 7    | Thrust Washer  | PTFE          | 1    |
| 8    | V-Ring Packing | PTFE          | 1    |
| 9    | Gland Nut      | SUS304        | 1    |
| 10   | Stem Nut       | A194-B        | 1    |
| 11   | Locking Device | SUS304        | 1    |
| 12   | Handle Sleeve  | VINYL PLASTIC | 1    |
| 13   | Handle         | SUS304        | 1    |
| 14   | Locking Device | SUS304        | 1    |





## Pressure-Temp. Rating