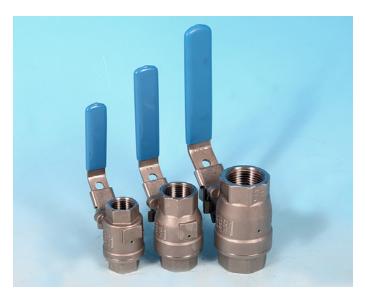

## 2-Pce Full Bore Venting Ball Valve

- · ASTM A351 CF8M 316 Stainless Steel construction
- PTFE Ball Seats and Seals. BSP Screwed end connections.
- · Slide Type Lockable Lever.
- 2mm Venting Hole in Ball and Valve Body to safely vent downstream pressure to atmosphere when the valve is in the closed position.

This valve is designed primarily (but not exclusively) for use as a "Safety Feature" on Compressed Air (or other non-hazardous gas) Pipework Systems.

More commonly found available in Nickel Plated Brass, the valve is used to vent downstream line pressure through the base of the valve body to atmosphere.