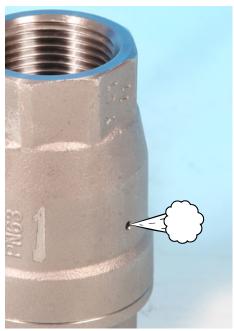

## 2-Pce Full Bore Venting Ball Valve

- · ASTM A351 CF8M 316 Stainless Steel construction
- PTFE Ball Seats and Seals. BSP Screwed end connections.
- · Slide Type Lockable Lever.
- 2mm Venting Hole in Ball and Valve Body to safely vent downstream pressure to atmosphere when the valve is in the closed position.

This valve is designed primarily (but not exclusively) for use as a "Safety Feature" on Compressed Air (or other non-hazardous gas) Pipework Systems.

More commonly found available in Nickel Plated Brass, the valve is used to vent downstream line pressure through the base of the valve body to atmosphere.