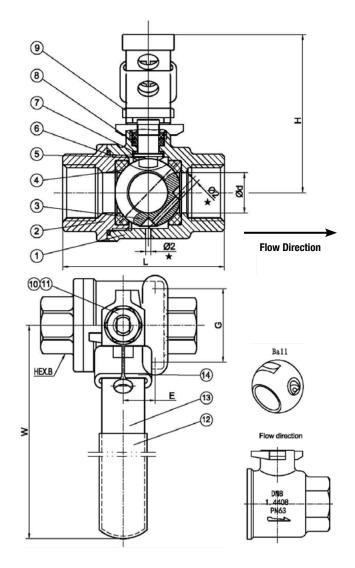

## **NTC KV-020V**

| Item | Part           | Material      | Qty. |
|------|----------------|---------------|------|
| 1    | Body           | CF8M          | 1    |
| 2    | End Cap        | CF8M          | 1    |
| 3    | Ball           | CF8M          | 1    |
| 4    | Body Seat      | PTFE          | 1    |
| 5    | Stem           | SUS316        | 1    |
| 6    | Body Gasket    | PTFE          | 1    |
| 7    | Thrust Washer  | PTFE          | 1    |
| 8    | V-Ring Packing | PTFE          | 1    |
| 9    | Gland Nut      | SUS304        | 1    |
| 10   | Stem Nut       | A194-B        | 1    |
| 11   | Locking Device | SUS304        | 1    |
| 12   | Handle Sleeve  | VINYL PLASTIC | 1    |
| 13   | Handle         | SUS304        | 1    |
| 14   | Locking Device | SUS304        | 1    |