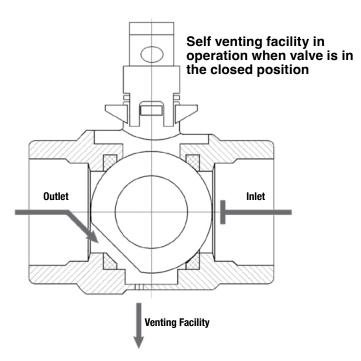

## 2-Pce Full Bore Venting Ball Valve

- · ASTM A351 CF8M 316 Stainless Steel construction
- PTFE Ball Seats and Seals. BSP Screwed end connections.
- · Slide Type Lockable Lever.
- 2mm Venting Hole in Ball and Valve Body to safely vent downstream pressure to atmosphere when the valve is in the closed position.

This valve is designed primarily (but not exclusively) for use as a "Safety Feature" on Compressed Air (or other non-hazardous gas) Pipework Systems.

More commonly found available in Nickel Plated Brass, the valve is used to vent downstream line pressure through the base of the valve body to atmosphere.