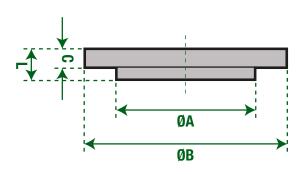

# SMS-03 SMS Machined Blank

| Size   | DIM A | DIM B | DIM L |
|--------|-------|-------|-------|
| 1"     | 32    | 35.5  | 7.5   |
| 1-1/2" | 48    | 55    | 9     |
| 2"     | 60    | 65    | 10    |
| 2-1/2" | 73.5  | 80    | 10    |
| 3"     | 86    | 93    | 11    |
| 4"     | 118   | 118   | 11    |