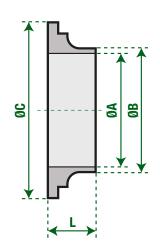

The standard size range is 1" - 4" to suit Imperial Hygienic Tube.

There are 2 types of 4" available, standard (referred to as 4 thread) and large (referred to as 6 thread)

SMS-01 SMS Round Nut

| Size   | DIM B | DIM C | DIM L |
|--------|-------|-------|-------|
| 1"     | 25.4  | 51    | 20    |
| 1-1/2" | 38.1  | 74    | 25    |
| 2"     | 51.8  | 84    | 26    |
| 2-1/2" | 63.5  | 100   | 30    |
| 3"     | 76.1  | 114   | 32    |
| 4"     | 101.6 | 154   | 45    |
| 4"     | 101.6 | 138   | 31    |

SMS-02 SMS Weld Liner

| Size   | DIM A | DIM B | DIM C | DIM L |
|--------|-------|-------|-------|-------|
| 1"     | 22.5  | 25.4  | 35.5  | 15.5  |
| 1-1/2" | 35.5  | 38.1  | 55    | 16    |
| 2"     | 48.5  | 51.8  | 65    | 17    |
| 2-1/2" | 60.5  | 63.5  | 80    | 17    |
| 3"     | 72.9  | 76.1  | 93    | 19    |
| 4"     | 98.5  | 101.6 | 127   | 19    |
| 4"     | 97.6  | 101.6 | 118   | 19    |