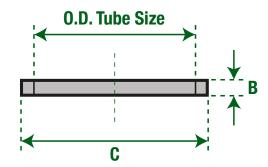

## SMS-05 SMS Joint Ring

| Size   | DIM B | DIM C |
|--------|-------|-------|
| 1"     | 5.5   | 32    |
| 1-1/2" | 5.5   | 48    |
| 2"     | 5.5   | 61    |
| 2-1/2" | 5.5   | 74    |
| 3"     | 5.5   | 86    |
| 4"     | 5.5   | 114   |