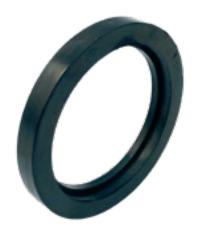

## SMS-05 SMS Joint Ring

| Size   | DIM B | DIM C |
|--------|-------|-------|
| 1"     | 5.5   | 32    |
| 1-1/2" | 5.5   | 48    |
| 2"     | 5.5   | 61    |
| 2-1/2" | 5.5   | 74    |
| 3"     | 5.5   | 86    |
| 4"     | 5.5   | 114   |