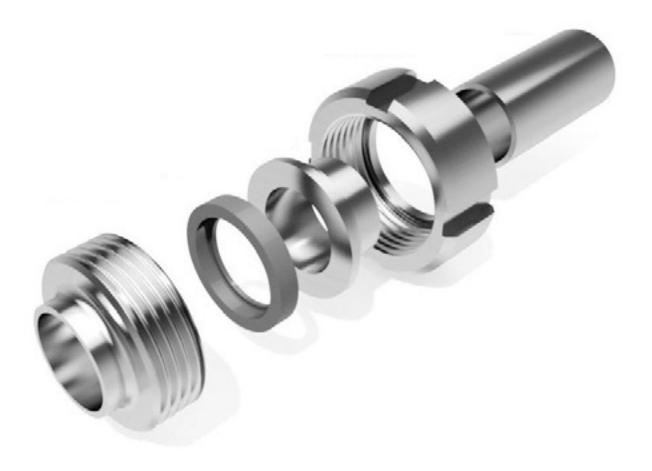

#### GC SUPPLIES UK LTD

SMS unions (Swedish Manufacturing Standard - SMS 1145) are a less popular Union choice in the UK market and usually show up on machinery purchased from the EU.

They are a hygienic fitting that features a captive seal design to provide a smooth, crevice-free internal bore.

The Union consists of a round slotted nut, weld liner and weld male with an L style seal available from stock in EPDM (other materials available on special order).

They are 10 Bar/g pressure rated.

The Nut is usually made from 304 Stainless Steel and the Male and Liner are 316L Stainless Steel.