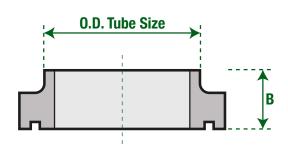

### SMS-04 SMS Weld Male

| Size   | DIM B | DIM B |
|--------|-------|-------|
| 1"     | 25.4  | 15    |
| 1-1/2" | 38.1  | 23    |
| 2"     | 51.8  | 25    |
| 2-1/2" | 63.5  | 30    |
| 3"     | 76.1  | 35    |
| 4"     | 101.6 | 29    |
| 4"     | 101.6 | 29    |