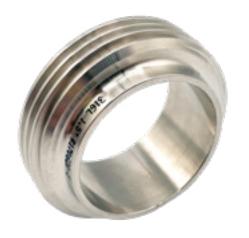

The standard size range is 1" - 4" to suit Imperial Hygienic Tube.

There are 2 types of 4" available, standard (referred to as 4 thread) and large (referred to as 6 thread)

SMS-01 SMS Round Nut

| Size   | DIM B | DIM C | DIM L |
|--------|-------|-------|-------|
| 1"     | 25.4  | 51    | 20    |
| 1-1/2" | 38.1  | 74    | 25    |
| 2"     | 51.8  | 84    | 26    |
| 2-1/2" | 63.5  | 100   | 30    |
| 3"     | 76.1  | 114   | 32    |
| 4"     | 101.6 | 154   | 45    |
| 4"     | 101.6 | 138   | 31    |