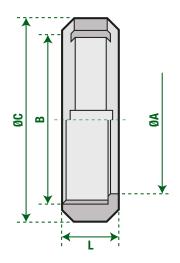

The standard size range is 1" - 4" to suit Imperial Hygienic Tube.

There are 2 types of 4" available, standard (referred to as 4 thread) and large (referred to as 6 thread)

SMS-01 SMS Round Nut

| Size   | DIM B | DIM C | DIM L |
|--------|-------|-------|-------|
| 1"     | 25.4  | 51    | 20    |
| 1-1/2" | 38.1  | 74    | 25    |
| 2"     | 51.8  | 84    | 26    |
| 2-1/2" | 63.5  | 100   | 30    |
| 3"     | 76.1  | 114   | 32    |
| 4"     | 101.6 | 154   | 45    |
| 4"     | 101.6 | 138   | 31    |

SMS-02 SMS Weld Liner

| Size   | DIM A | DIM B | DIM C | DIM L |
|--------|-------|-------|-------|-------|
| 1"     | 22.5  | 25.4  | 35.5  | 15.5  |
| 1-1/2" | 35.5  | 38.1  | 55    | 16    |
| 2"     | 48.5  | 51.8  | 65    | 17    |
| 2-1/2" | 60.5  | 63.5  | 80    | 17    |
| 3"     | 72.9  | 76.1  | 93    | 19    |
| 4"     | 98.5  | 101.6 | 127   | 19    |
| 4"     | 97.6  | 101.6 | 118   | 19    |