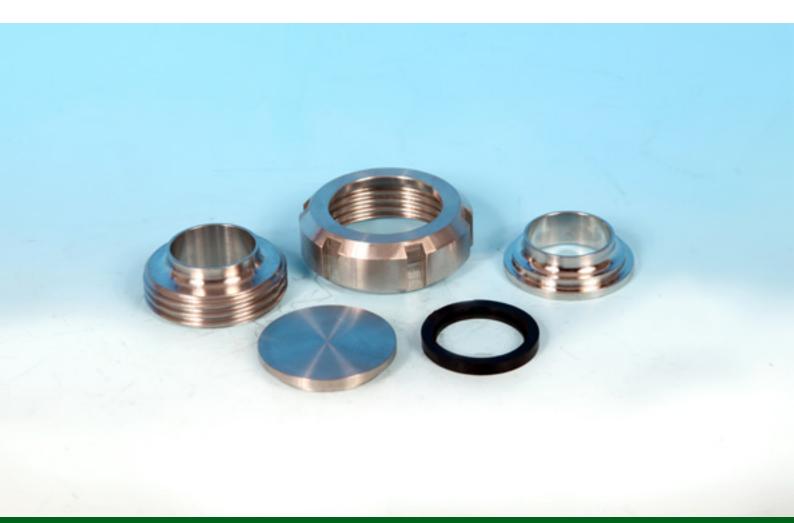

#### GC SUPPLIES UK LTD

SMS unions (Swedish Manufacturing Standard - SMS 1145) are a less popular Union choice in the UK market and usually show up on machinery purchased from the EU.

They are a hygienic fitting that features a captive seal design to provide a smooth, crevice-free internal bore.

The Union consists of a round slotted nut, weld liner and weld male with an L style seal available from stock in EPDM (other materials available on special order).

They are 10 Bar/g pressure rated.

The Nut is usually made from 304 Stainless Steel and the Male and Liner are 316L Stainless Steel.